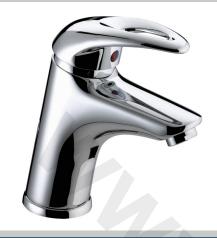

## JAVA Tap Range Java Basin Mixer Eco4 with Pop-up Waste Chrome

## Features:

- Brass construction
- Ceramic disc cartridge for smooth temperature and flow control
- Easy-to-use lever handle