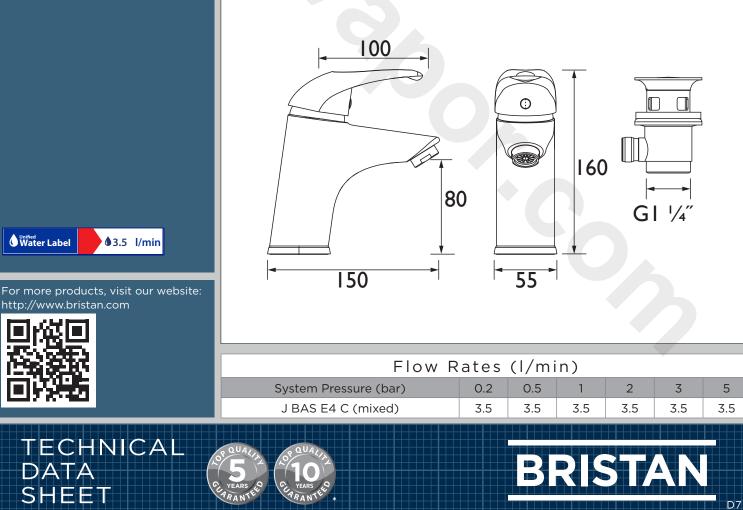

## Dimensions (measurements in mm)

Bristan, Birch Coppice Business Park, Dordon, Tamworth, B78 ISG. Web Site: www.bristan.com Telephone: 0330 026 6273. Email: enquire@bristan.com.

\* - 10 year guarantee applies to products purchased on or after 01/04/2021. Non-chrome product finishes carry a 3 year guarantee on finish. See www.bristan.com/guarantees for more information. The information contained on this page was correct at date of issue. Fitting Dimensions are provided as a guide only. Some variation may occur due to manufacturing tolerances. Bristan pursues a policy of continuous improvement in design and performance of its products and so reserves the right to change specifications without prior notice.